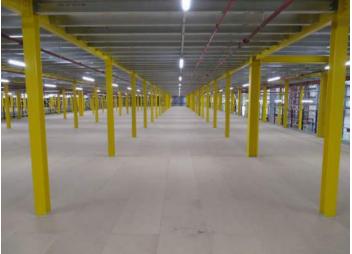

## 38mm Particle Board

Applicable in most premesis, the 38mm high-density particle board is one of the most versatile flooring options. Made of fine timber particles bonded together with resin, the board is a secure material capable of holding high point loads. In addition, it is mechanised with tongue and grooves across its perimeter providing a smooth, perfectly fused decking.