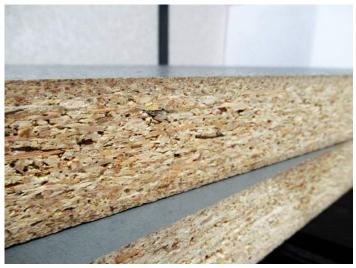

## 38mm Particle Board

Applicable in most premesis, the 38mm high-density particle board is one of the most versatile flooring options. Made of fine timber particles bonded together with resin, the board is a secure material capable of holding high point loads. In addition, it is mechanised with tongue and grooves across its perimeter providing a smooth, perfectly fused decking.

This solution is environmentally friendly, using wood from sustainable forests.