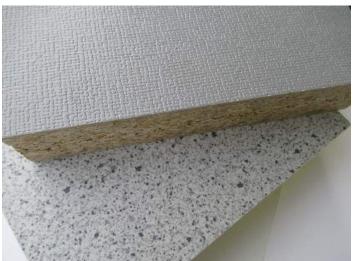

## 38mm Particle Board

Applicable in most premesis, the 38mm high-density particle board is one of the most versatile flooring options. Made of fine timber particles bonded together with resin, the board is a secure material capable of holding high point loads. In addition, it is mechanised with tongue and grooves across its perimeter providing a smooth, perfectly fused decking.

## **Features & Benefits**

- Medium to high point load
- Optional moisture resistant feature
- Optional class 0 spread of flame to the underside
- Optional wear resistance and non-slip surface
- Cost effective