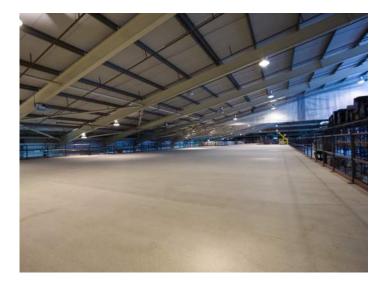

## 38mm Particle Board

Applicable in most premesis, the 38mm high-density particle board is one of the most versatile flooring options. Made of fine timber particles bonded together with resin, the board is a secure material capable of holding high point loads. In addition, it is mechanised with tongue and grooves across its perimeter providing a smooth, perfectly fused decking.