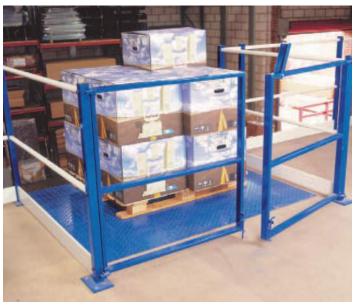

## Powder Coated Finish

All Hi-Level Mezzanine Ltd staircases, handrail posts and tubes, steel kickplates and pallet gates, are finished with high quality powder coating as standard.

Powder coating provides high corrosion resistance, optimum mechanical properties and excellent gloss retention.

Available in a wide range of colours, Hi-Level's powder coated ancillaries ensure that your new mezzanine can reflect your corporate colour scheme.

All beams, columns and landing frames will be finished in graphite grey full gloss paint as standard (other colours are available on request).