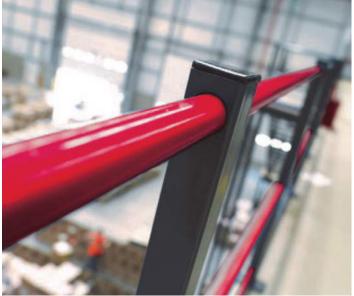

## Powder Coated Finish

All Hi-Level Mezzanine Ltd staircases, handrail posts and tubes, steel kickplates and pallet gates, are finished with high quality powder coating as standard.

Powder coating provides high corrosion resistance, optimum mechanical properties and excellent gloss retention.

Available in a wide range of colours, Hi-Level's powder coated ancillaries ensure that your new mezzanine can reflect your corporate colour scheme.

All beams, columns and landing frames will be finished in graphite grey full gloss paint as standard (other colours are available on request).