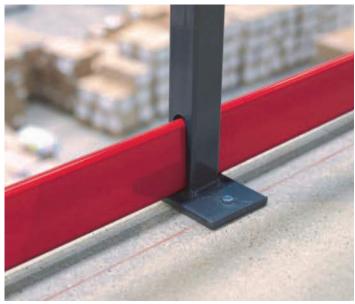

## Powder Coated Finish

All Hi-Level Mezzanine Ltd staircases, handrail posts and tubes, steel kickplates and pallet gates, are finished with high quality powder coating as standard.

Powder coating provides high corrosion resistance, optimum mechanical properties and excellent gloss retention.

Available in a wide range of colours, Hi-Level's powder coated ancillaries ensure that your new mezzanine can reflect your corporate colour scheme.

All beams, columns and landing frames will be finished in graphite grey full gloss paint as standard (other colours are available on request).