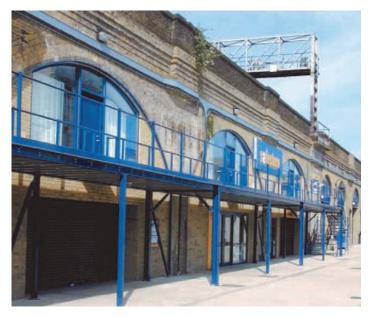

## Powder Coated Finish

All Hi-Level Mezzanine Ltd staircases, handrail posts and tubes, steel kickplates and pallet gates, are finished with high quality powder coating as standard.

Powder coating provides high corrosion resistance, optimum mechanical properties and excellent gloss retention.

Available in a wide range of colours, Hi-Level's powder coated ancillaries ensure that your new mezzanine can reflect your corporate colour scheme.

All beams, columns and landing frames will be finished in graphite grey full gloss paint as standard (other colours are available on request).