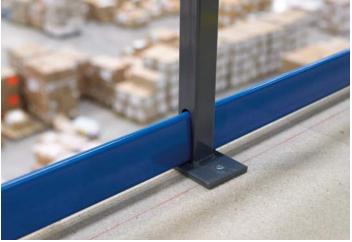

## Standard Powder Coating Colours

Powder coating provides high corrosion resistance, optimum mechanical properties and excellent gloss retention.

All Hi-Level mezzanine staircases, handrail posts and tubes, steel kick plates, safety gates, sliding access gates and swing gates are powder coated as standard.

We are pleased to offer 8 different colours to our customers at no extra cost. *Unless otherwise* requested, all beams, columns and landing frames will be finished in graphite grey full gloss paint as standard.