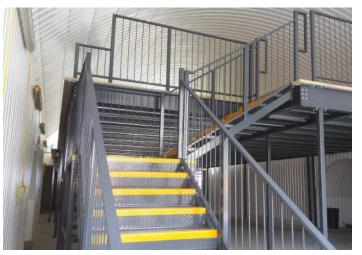

## Standard Powder Coating Colours

Powder coating provides high corrosion resistance, optimum mechanical properties and excellent gloss retention.

All Hi-Level mezzanine staircases, handrail posts and tubes, steel kick plates, safety gates, sliding access gates and swing gates are powder coated as standard.