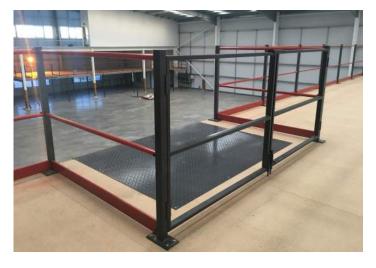

## Standard Powder Coating Colours

Powder coating provides high corrosion resistance, optimum mechanical properties and excellent gloss retention.

All Hi-Level mezzanine staircases, handrail posts and tubes, steel kick plates, safety gates, sliding access gates and swing gates are powder coated as standard.

We are pleased to offer 8 different colours to our customers at no extra cost. *Unless otherwise* requested, all beams, columns and landing frames will be finished in graphite grey full gloss paint as standard.