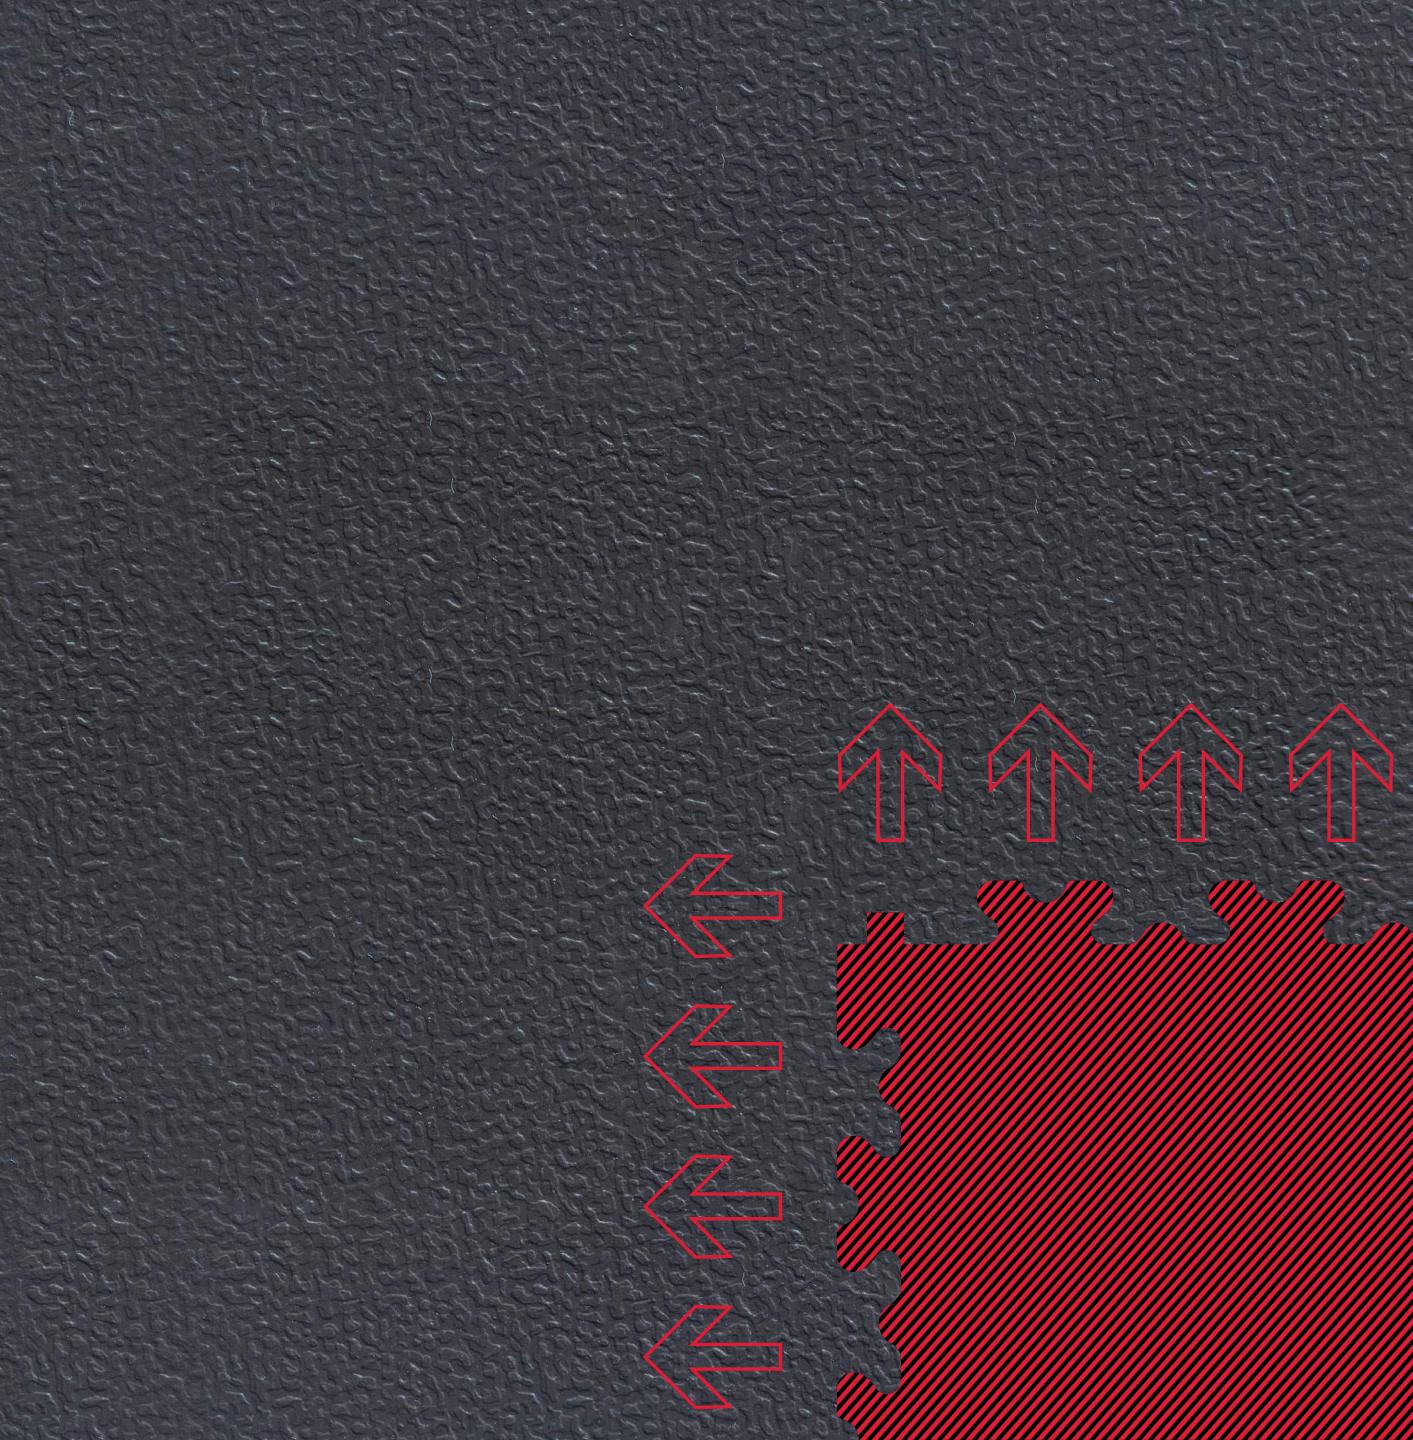

#### **Neat & tidy**

515mm x 515mm in size and fits together with interlocking dovetail joints and neat edging strips making them very quick to install