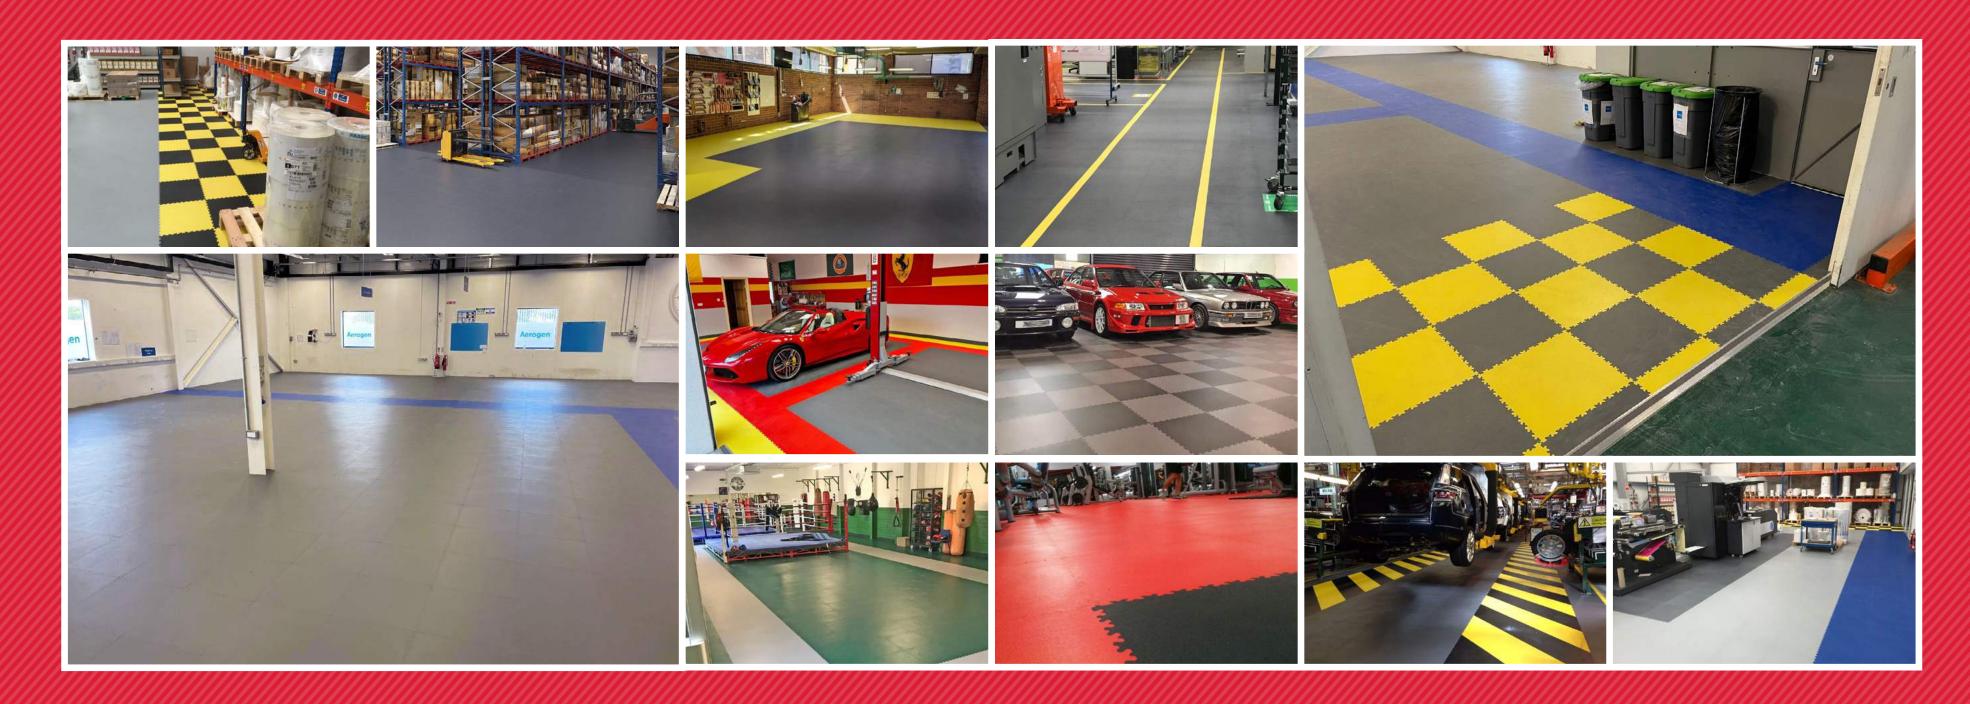

# **Completed projects**

#### **Projects large or small**

• We have completed projects ranging from 200 to 9000m<sup>2</sup> for warehousing, production, automation and robotics environments.

#### High street retailers

Specialist logistics firms

#### **Supermarkets**

#### 3PLs

E-commerce wholesalers

#### Manufacturing