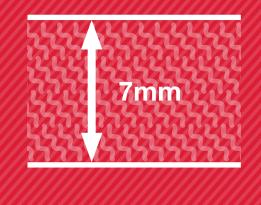

Health & safety compliant

Quick to install

Versatile application

Made of 100%
 recyclable PVC

Acoustic benefits

515mm x 515mm in size and fits together with interlocking dovetail joints and neat edging

7mm thick with a textured finish and R10 slip rating – perfect for use in warehouse environments